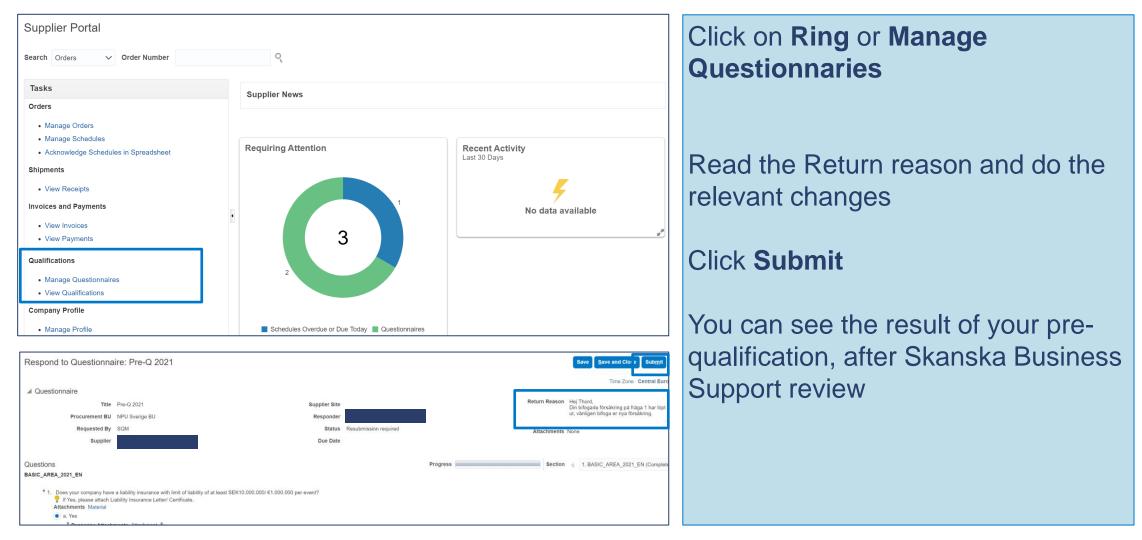

# Result of pre-qualification

| Supplier Portal                      |                                                                                                                             | You can see the result of your                                                                                  |
|--------------------------------------|-----------------------------------------------------------------------------------------------------------------------------|-----------------------------------------------------------------------------------------------------------------|
| Search Orders V Order Number         | O,                                                                                                                          |                                                                                                                 |
|                                      |                                                                                                                             | pre-qualification, after Skanska Business                                                                       |
| Tasks                                | News to Supplier                                                                                                            | pre qualification, arter okariska Dusiriess                                                                     |
| Orders                               | Welcome to Skanskas Supplier Portal.                                                                                        | Support review.                                                                                                 |
| Manage Orders     Manage Schedules   | Here you can manage orders from Skanska Procurement System<br>change or add user accounts using "Manage profile".           | Support review.                                                                                                 |
| Acknowledge Schedules in Spreadsheet | On <u>Skanska's website</u> , we have manuals available, showing you<br>questions, please contact Skanska Business Support. | n de la companya de l |
| Shipments                            | You can reach us at affarsstod@skanska.se or by phone at +46 1                                                              |                                                                                                                 |
| View Receipts                        |                                                                                                                             | You find the result under                                                                                       |
| Invoices and Payments                |                                                                                                                             |                                                                                                                 |
| View Invoices                        | Requiring Attention                                                                                                         | Qualifications // jour Qualification                                                                            |
| View Payments                        | Requiring Attention                                                                                                         | Qualifications/View Qualification                                                                               |
| Qualifications                       |                                                                                                                             |                                                                                                                 |
| Manage Questionnaires                |                                                                                                                             |                                                                                                                 |
| View Qualifications                  |                                                                                                                             |                                                                                                                 |
| Company Profile                      |                                                                                                                             | If you have questions regarding your                                                                            |
| Manage Profile                       | 1                                                                                                                           |                                                                                                                 |
|                                      |                                                                                                                             | Outcome, contact Business Support                                                                               |
|                                      |                                                                                                                             | Outcome, contact <u>Dusiness Support</u>                                                                        |
|                                      |                                                                                                                             |                                                                                                                 |
|                                      | 1                                                                                                                           |                                                                                                                 |
|                                      | Questionnaires                                                                                                              |                                                                                                                 |
|                                      |                                                                                                                             |                                                                                                                 |

| Assessment Name                                          | Assessment Supplier Site<br>Outcome |
|----------------------------------------------------------|-------------------------------------|
| BASIC_MODEL_2021_SE                                      | GREEN                               |
| Columns Hidden 3                                         |                                     |
| Qualifications                                           |                                     |
| View 🔻 Format 💌 📴 Freeze 📄 Detach 🚽 Wrap Status Active 🗸 |                                     |
|                                                          |                                     |