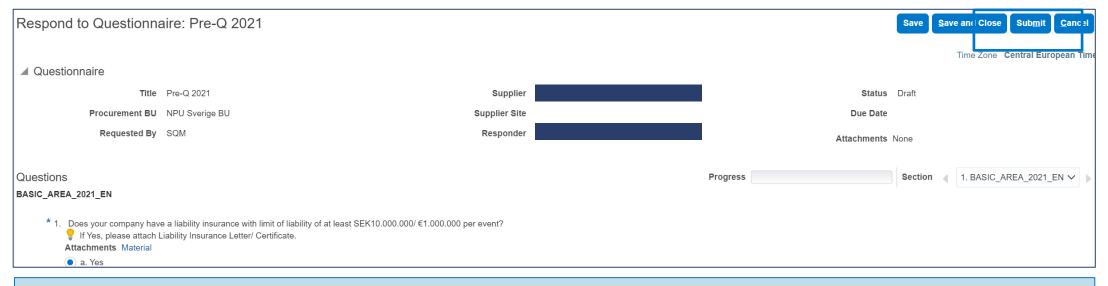

# Pre-qualification in return (page 1 of 2)

|                                                                                                          | Berätta vad du vill göra                                                          | 🏴 ~ 🕄 ~ 🙀 $>$ Sök   Q. Zooma   ) In |                             |
|----------------------------------------------------------------------------------------------------------|-----------------------------------------------------------------------------------|-------------------------------------|-----------------------------|
| VB: Response to Questionnair                                                                             | e Förkvalificering 2021 (38808) Requires Re                                       | been returned, an e-mail will       |                             |
| SF SE-TestPRC Fusion Cloud<br>Till Lakey, Anne<br>1) Du svarade på det här meddelandet 2021-02-10 18.06. |                                                                                   |                                     | be sent.                    |
| Till: SE-TestPRC Fusion Cloud < <u>testPrc.fusio</u><br>Ämne: FYI: Response to Questionnaire För         | <u>on.cloud@skanska.se</u> ><br>rkvalificering 2021 (38808) Requires Resubmission |                                     |                             |
| Access this task in the Workspace Application<br>Response to Questionnaire I                             | Förkvalificering 2021 (38808) Requires F                                          | Click on the link <b>Respond to</b> |                             |
| Details                                                                                                  |                                                                                   |                                     | Questionnaire to access the |
| Assignee Tomas Te                                                                                        | estsson_3 Questionnaire Title                                                     | Förkvalificering 2021 Supplier      | Currentian Dantal           |
| From SQM                                                                                                 | Procurement BU                                                                    | NPU Sverige BU Supplier Site        | Supplier Portal.            |
| Assigned Date 2021-01-2                                                                                  | 20 10:55 AM Response Due Date                                                     | Supplier Contact                    |                             |
| Expiration Date 2021-02-1                                                                                | 19 10:55 AM Status                                                                | Resubmission required Responder     |                             |
| Task Number 10771336                                                                                     | Return Reason                                                                     | Test                                |                             |
| Recommended Actions                                                                                      |                                                                                   |                                     |                             |
| <ul> <li>Respond to Questionnaire</li> </ul>                                                             |                                                                                   |                                     |                             |