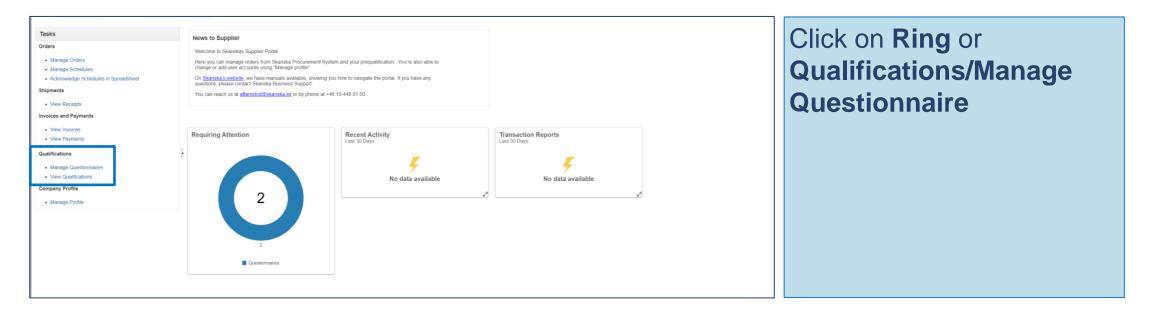

# Questions to be answered (page 1 of 3)

| Respond to Questionna        | aire: Pre-Q 2021                                                                                                                    |                    | Question 1: Answer YES and           |
|------------------------------|-------------------------------------------------------------------------------------------------------------------------------------|--------------------|--------------------------------------|
| ▲ Questionnaire              |                                                                                                                                     |                    | attach your liability insurance.     |
| Title                        | Pre-Q 2021                                                                                                                          | Supplier           |                                      |
| Procurement BU               | NPU Sverige BU                                                                                                                      | Supplier Site      |                                      |
| Requested By                 | SQM                                                                                                                                 | Responder          | Fill in Expiration date of insurance |
| Questions                    |                                                                                                                                     |                    |                                      |
| BASIC_AREA_2021_EN           |                                                                                                                                     |                    |                                      |
|                              | e a liability insurance with limit of liability of at least SEK10.000.000/ €1.000.000 p<br>.iability Insurance Letter/ Certificate. | per event?         |                                      |
| 🔵 a. Yes                     |                                                                                                                                     |                    |                                      |
| 🔵 b. No                      |                                                                                                                                     |                    | Question 2: Read and accept          |
| * 2. Have you obtained, read | and accept Skanska Sweden's Environmental and Climate Policy? (Version 3, P                                                         | Published 2019-12- | Skanska Sweden's Environmental       |
| 🔵 b. No                      |                                                                                                                                     |                    | and Climate Policy.                  |